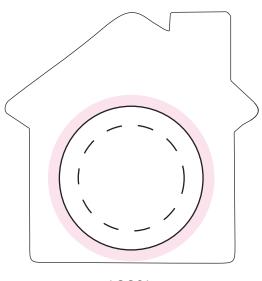

100%

Sticke Size: 33mmW x 33mmH
 Bleed: 3mm (39mmW x 39mmH)

– – Safe Print Area: 23mmW x 23mmH

100%

Image Impression Only NOT to Scale

Sticker 38mmD 100%

Sticke Size: 38mmD

Bleed: 3mm (44mmD)

- Safe Print Area: 28mmD

Product Code : CC085B

Description : Choc Beans in Acrylic House

Order# :

Company Name :

Contact :

Choc Bean Colours:

Pad Print Size : 33mmW x 33mmH / 38mmW x 21mmH / 38mm Round