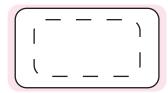

## STICKER OPTIONS

**NOTES** 

Sticker Size: 38mmW x 21mmH

Bleed: 3mm

Safe Print Area: 28mmW x 15mmH (Approx. Subject to artwork)

100%

100%

Sticker 33mmW x 33mmH