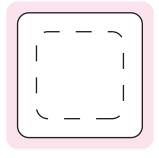

100%

Sticke Size: 33mmW x 33mmH
 Bleed: 3mm (39mmW x 39mmH)

– – Safe Print Area: 23mmW x 23mmH

100%

Image Impression Only NOT to Scale

Sticker 38mmD 100%

Sticke Size: 38mmD

Bleed: 3mm (44mmD)